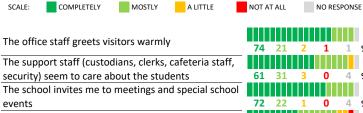

# PARENT-TEACHER PARTNERSHIP

| My School's Score | 72 | STRONG |
|-------------------|----|--------|
|-------------------|----|--------|

How much do you agree with the following statements about your child's

| teacher | ? |
|---------|---|
| teucher | : |

Network - Charter

support my child in school

The teacher(s) provides suggestions for how to