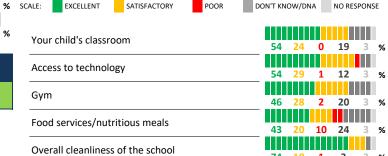

### **QUALITY OF FACILITIES**

| My School's Score | 74 | STRONG |
|-------------------|----|--------|
|-------------------|----|--------|

How would you rate the quality of the following facilities at your school?