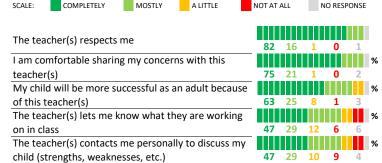

# PARENT-TEACHER PARTNERSHIP

| My School's Score | 72 | STRONG |
|-------------------|----|--------|
|-------------------|----|--------|

How much do you agree with the following statements about your child's

| teacher | ? |
|---------|---|
| teucher | : |

Network - Charter

support my child in school

The teacher(s) provides suggestions for how to