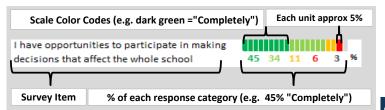

# **SCHOOL COMMUNITY**

| 73 | STRONG |
|----|--------|
|    | 73     |

How much do you agree with the following statements about your child's school?

I know what the important issues are in the school I have opportunities to participate in making

decisions that affect the whole school community

# 

%

**56 26 4** 