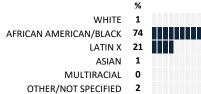

NT-TEACHER PARTNERSHIP

| My School's Score | 72 | STRONG |
|-------------------|----|--------|
|-------------------|----|--------|

How much do you agree with the following statements about your child's

| teacher | ? |
|---------|---|
| teucher | : |



Network - Charter

support my child in school

The teacher(s) provides suggestions for how to

### **MEASURE SCORES**

 Scores are calculated by aggregating the response items in that measure, giving more weight to those reponse items that are harder to agree with.

• Because schools are compared to other schools in the district, performance may be labeled "weak" despite having a majority of positive responses to individual items.

### SCORE SCALE

80-100 VERY STRONG STRONG

NEUTRAL 20-39 WEAK

0-19 VERY WEAK

# **SURVEYED PARENT RACE**



## SCHOOL SAFETY

How much do you agree with the following statements about your child's school ?

| School:                                             |              |               |        |
|-----------------------------------------------------|--------------|---------------|--------|
| SCALE: COMPLETELY MOSTLY A LITTLE                   | NOT AT ALL   | NO RE         | SPONSE |
|                                                     |              |               |        |
| My child is safe going to and from school           |              |               |        |
| wiy crilla is safe going to and from school         | 54 35        | 6 <b>3</b>    | 2 %    |
|                                                     |              |               |        |
| My child is safe at schoo